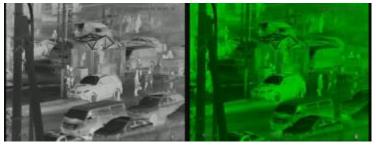

## **Features:**

- 1. Detection (Human): 2000m; Identification: 900m;
- 2. 75 mm lens, 50 HZ
- 3. Long distance
- 4. Sensor resolution 640x512, OLED Display 1024x768;
- 5. Recording

14 kinds of thermal colors are designed for different surveillance purpose.