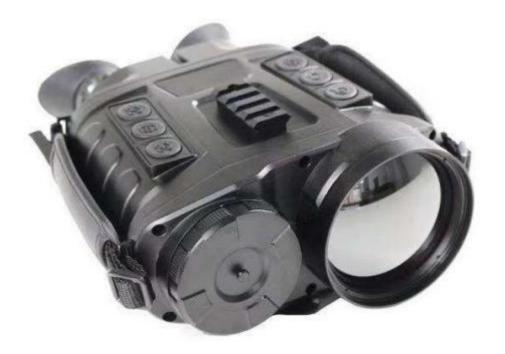

## TB675 Handheld Thermal Binocular

The Thermal Binocular was designed for discovering the target under camouflage in the environment weather like smoke, fog, rain, snow, etc... It can be used in patrol, law enforcement, search and rescue, anti-drug and anti-smuggling, etc...

## **Features:**

- 1. Detection (Human): 2000m; Identification: 900m;
- 2. 75 mm lens, 50 HZ
- 3. Long distance
- 4. Sensor resolution 640x512, OLED Display 1024x768;
- 5. Recording

14 kinds of thermal colors are designed for different surveillance purpose.

## **Specifications:**

| Detector type           | VOX UFPA                                 |
|-------------------------|------------------------------------------|
| Resolution              | 640x512                                  |
| Pixel size              | 12μm                                     |
| Frequency               | 50Hz                                     |
| Response wave band      | 7.5~13.5μm                               |
| NETD                    | <35mk @f/1.0                             |
| Lens                    | 75mm                                     |
| Focal length            | 75mm f/1.0                               |
| Field of view           | 5.4°×4.1°                                |
| Image enhancement       | Automatic image filtering and sharpening |
| DDE range               | 1~32                                     |
| Brightness & contrast   | Automatic or manual adjustment           |
| Image mode              | Black/white/color etc.14 kinds           |
| Reticle                 | 9 kinds of color                         |
| Magnification           | 1x,2x,3x,4x                              |
| Memory                  | Built in 16G SD card                     |
| Eyepiece                | OLED 1024x768                            |
| -                       | Adjustable FOV                           |
| Rechargeable battery    | 14.8V 8800mAh                            |
| Power dissipation       | 6W                                       |
| Continuous working time | > 6h                                     |
| Video                   | PAL                                      |
| USB                     | Transferring pictures and videos         |
| Serial port             | RS232, for commissioning                 |
| Power supply            | DC12V 1A                                 |
| Working temperature     | -40°C ∼ +60°C                            |
| Storage temperature     | -45°C ∼ +65°C                            |
| Shock                   | ≤30g                                     |
| IP                      | 66                                       |
| Size                    | 225mm×183mm×90mm(with eye guard)         |
| Weight                  | 1.5kg ( without battery, hand strap )    |
| Human Detection         | minimum 2000 m                           |
| Human Recognition       | minimum 1000 m                           |
| Vehicle Detection       | Minimum 4000m                            |
| Vehicle recognition     | Minimum 2500m                            |
|                         |                                          |