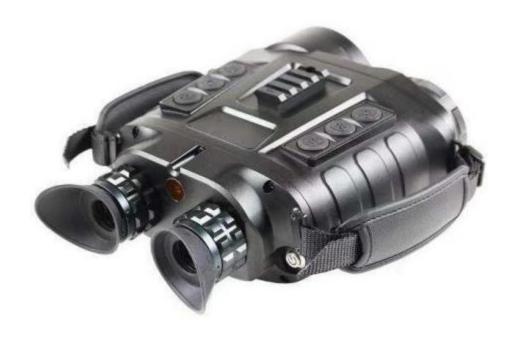

## TB675 Handheld Thermal Binocular

The Thermal Binocular was designed for discovering the target under camouflage in the environment weather like smoke, fog, rain, snow, etc... It can be used in patrol, law enforcement, search and rescue, anti-drug and anti-smuggling, etc...