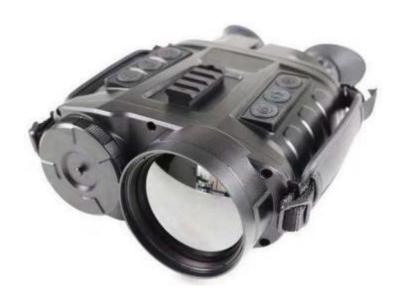

## **Specifications:**

| Detector type           | VOX UFPA                                 |
|-------------------------|------------------------------------------|
| Resolution              | 640x512                                  |
| Pixel size              | 12μm                                     |
| Frequency               | 50Hz                                     |
| Response wave band      | 7.5~13.5μm                               |
| NETD                    | <35mk @f/1.0                             |
| Lens                    | 75mm                                     |
| Focal length            | 75mm f/1.0                               |
| Field of view           | 5.4°×4.1°                                |
| Image enhancement       | Automatic image filtering and sharpening |
| DDE range               | 1~32                                     |
| Brightness & contrast   | Automatic or manual adjustment           |
| Image mode              | Black/white/color etc.14 kinds           |
| Reticle                 | 9 kinds of color                         |
| Magnification           | 1x,2x,3x,4x                              |
| Memory                  | Built in 16G SD card                     |
| Eyepiece                | OLED 1024x768                            |
| -                       | Adjustable FOV                           |
| Rechargeable battery    | 14.8V 8800mAh                            |
| Power dissipation       | 6W                                       |
| Continuous working time | > 6h                                     |
| Video                   | PAL                                      |
| USB                     | Transferring pictures and videos         |
| Serial port             | RS232, for commissioning                 |
| Power supply            | DC12V 1A                                 |
| Working temperature     | -40°C ∼ +60°C                            |
| Storage temperature     | -45°C ∼ +65°C                            |
| Shock                   | ≤30g                                     |
| IP                      | 66                                       |
| Size                    | 225mm×183mm×90mm(with eye guard)         |
| Weight                  | 1.5kg ( without battery, hand strap )    |
| Human Detection         | minimum 2000 m                           |
| Human Recognition       | minimum 1000 m                           |
| Vehicle Detection       | Minimum 4000m                            |
| Vehicle recognition     | Minimum 2500m                            |
|                         |                                          |