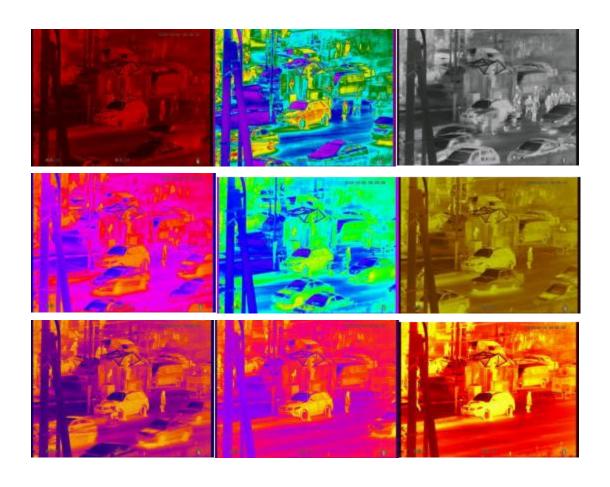

## **Features:**

- 1. Detection (Human): 2000m; Identification: 900m;
- 2. 75 mm lens, 50 HZ
- 3. Long distance
- 4. Sensor resolution 640x512, OLED Display 1024x768;
- 5. Recording

14 kinds of thermal colors are designed for different surveillance purpose.