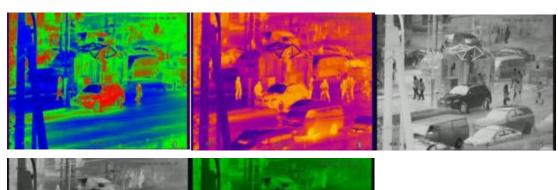

## **Features:**

- 1. Detection (Human): 2000m; Identification: 900m;
- 2. 75 mm lens, 50 HZ
- 3. Long distance
- 4. Sensor resolution 640x512, OLED Display 1024x768;
- 5. Recording

14 kinds of thermal colors are designed for different surveillance purpose.