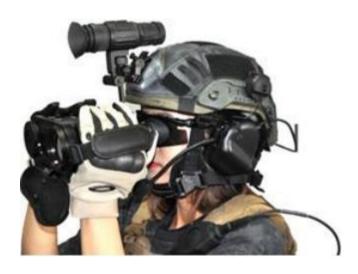

## TB675 Handheld Thermal Binocular

The Thermal Binocular was designed for discovering the target under camouflage in the environment weather like smoke, fog, rain, snow, etc... It can be used in patrol, law enforcement, search and rescue, anti-drug and anti-smuggling, etc...